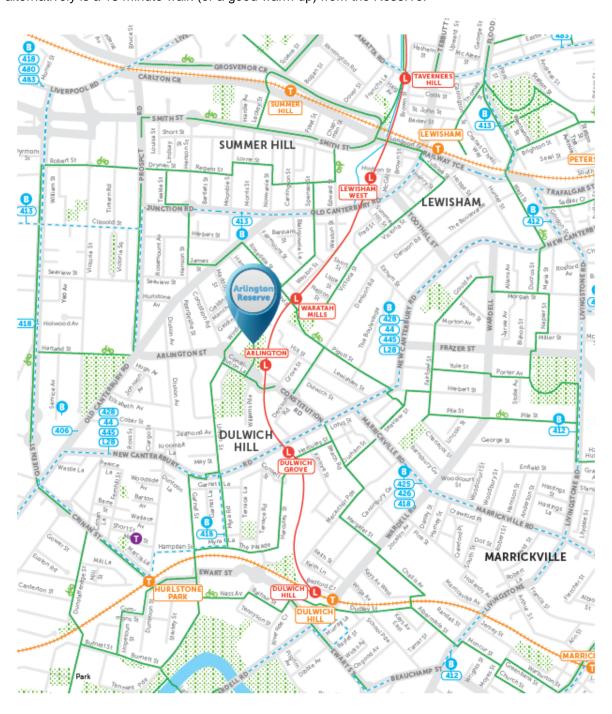

## **Getting to Arlington Reserve**

The area around Arlington Reserve has limited parking opportunities, however it is well serviced by public transport facilities. All users are encouraged to use public transport to travel to the ground and advertise this to their members and spectators.

Bus - There are 4 bus routes travelling through Dulwich Hill 425,426,428 and 445;

Light Rail - The Light Rail is immediately adjacent to Arlington Reserve;

Rail - Dulwich Hill Railway station connects with the Light Rail which is two stops from Arlington, or alternatively is a 15 minute walk (or a good warm up) from the Reserve.